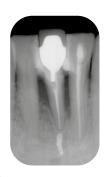

IOLOGY SYSTEM

# OWANDY-RXPRO

#### LCD SCREEN

For a better reading of parameters from a distance

#### **MEMORY FUNCTION**

Modify pre-programmed exposure times

# **EXPOSURE**PARAMETERS

Can be adjusted according to the type of tooth



# DISPLAY PARAMETERS

kV, mA, type of film

#### DOSES

Adjust doses pressing
"- +" buttons

# PATIENT MORPHOLOGY

adult, child

#### **EXAM TYPE**

Occlusal or inter proximal





3 arm lenghts 16" / 31" / 43"







### **User-friendly**

With its clear and large LCD screen, you can view the parameters even from a distance.

In addition, its "memory" functionality allows you to modify the pre-programmed exposure times according to the receiver (sensor or plates).



### Clinical cases with phosphor plate







#### Clinical cases with digital sensor







### TECHNICAL FEATURES

| Category          | Class I, type B                                                   |
|-------------------|-------------------------------------------------------------------|
| Supply voltage    | 120-240 V                                                         |
| High voltage      | 60kV / 65kV / 70 kV                                               |
| Anode current     | 4-7 mA                                                            |
| Focus             | 0,4 mm                                                            |
| Total filtration  | >1.5 mm Al. @ 70 kV                                               |
| Leakage radiation | < 0,25 mGy/h                                                      |
| Technology        | High frequency DC