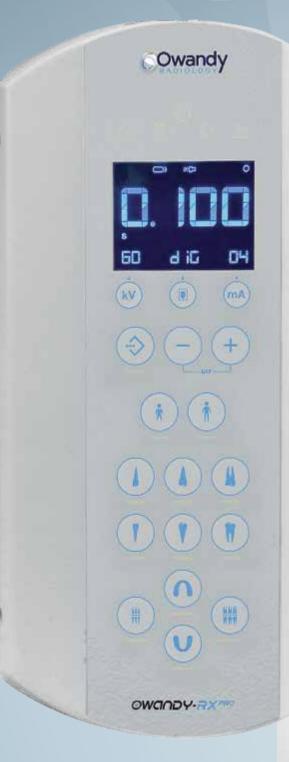

#### LCD SCREEN

For a better reading of parameters from a distance

#### **MEMORY FUNCTION**

Modify pre-programmed exposure times

# **EXPOSURE**PARAMETERS

Can be adjusted according to the type of tooth

# DISPLAY PARAMETERS

kV, mA, type of film

#### DOSES

Adjust doses pressing
"- +" buttons

# PATIENT MORPHOLOGY

adult, child

#### **EXAM TYPE**

Occlusal or inter proximal

3 arm lenghts 16" / 31" / 43"

### **User-friendly**

With its clear and large LCD screen, you can view the parameters even from a distance.

In addition, its "memory" functionality allows you to modify the pre-programmed exposure times according to the receiver (sensor or plates).