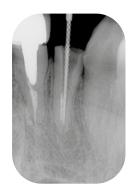

RO**

PRECISION AND SIMPLICITY

INTRAORAL RADIOLOGY SYSTEM

# OWANDY-RXPRO

#### LCD SCREEN

For a better reading of parameters from a distance

#### **MEMORY FUNCTION**

Modify pre-programmed exposure times

# **EXPOSURE**PARAMETERS

Can be adjusted according to the type of tooth



# DISPLAY PARAMETERS

kV, mA, type of film

#### DOSES

Adjust doses pressing
"- +" buttons

# PATIENT MORPHOLOGY

adult, child

#### **EXAM TYPE**

Occlusal or inter proximal





3 arm lenghts 16" / 31" / 43"







### **User-friendly**

With its clear and large LCD screen, you can view the parameters even from a distance.

In addition, its "memory" functionality allows you to modify the pre-programmed exposure times according to the receiver (sensor or plates).



### Clinical cases with phosphor plate







#### Clinical cases with digital sensor







### TECHNICAL FEATURES

| Category          | Class I, type B                                                   |
|-------------------|-------------------------------------------------------------------|
| Supply voltage    | 120-240 V                                                         |
| High voltage      | 60kV / 65kV / 70 kV                                               |
| Anode current     | 4-7 mA                                                            |
| Focus             | 0,4 mm                                                            |
| Total filtration  | >1.5 mm Al. @ 70 kV                                               |
| Leakage radiation | < 0,25 mGy/h                                                      |
| Tec