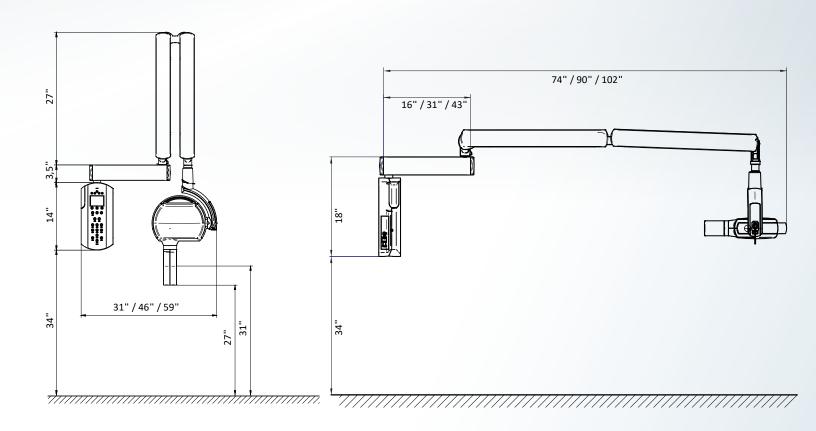

|
| Total filtration  | >1.5 mm Al. @ 70 kV                                               |
| Leakage radiation | < 0,25 mGy/h                                                      |
| Technology        | High frequency DC                                                 |
| Timer             | Microprocessor controlled                                         |
| Total weight      | 51 lbs                                                            |
| Arm extensions    | 16" / 31" / 43"                                                   |
| Options           | Mobile version                                                    |
| Accessories       | Circular cone Ø 60 mm (8" or 12")<br>Rectangular cone (8" or 12") |

#### **TECHNICAL DRAWINGS**



### DIGITAL WORKFLOW OWANDY RADIOLOGY

A COMPREHENSIVE RANGE TO MEET ALL YOUR REQUIREMENTS