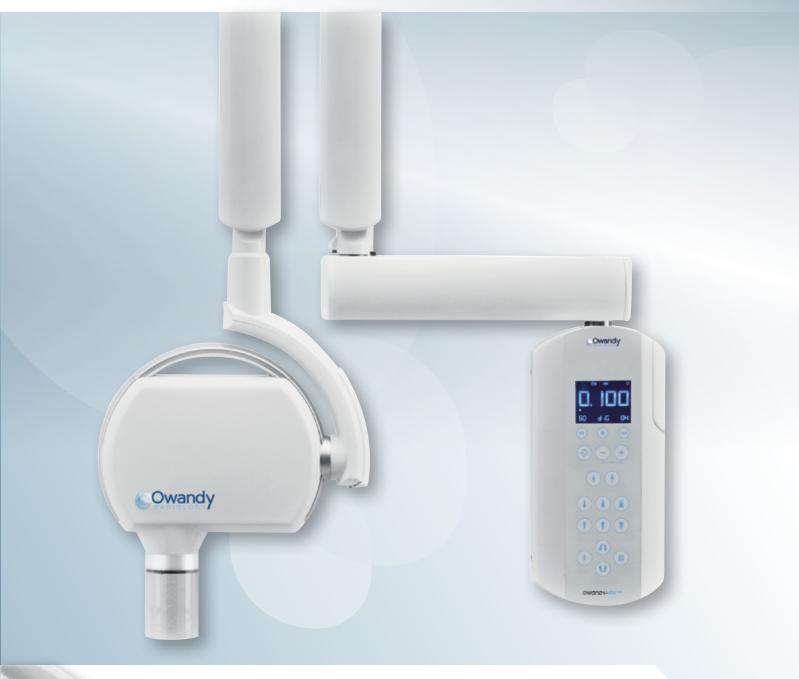

# **OWANDY-RXPRO**

PRECISION AND SIMPLICITY

INTRAORAL RADIOLOGY SYSTEM

# OWANDY-RXPRO

#### LCD SCREEN

For a better reading of parameters from a distance

#### **MEMORY FUNCTION**

Modify pre-programmed exposure times

# **EXPOSURE**PARAMETERS

Can be adjusted according to the type of tooth

# DISPLAY PARAMETERS

kV, mA, type of film

#### DOSES

Adjust doses pressing
"- +" buttons

# PATIENT MORPHOLOGY

adult, child

#### **EXAM TYPE**

Occlusal or inter proximal

3 arm lenghts 16" / 31" / 43"

### **User-friendly**

With its clear and large LCD screen, you can view the parameters even from a distance.

In addition, its "memory" functionality allows you to modify the pre-programmed exposure times according to the receiver (sensor or plates).