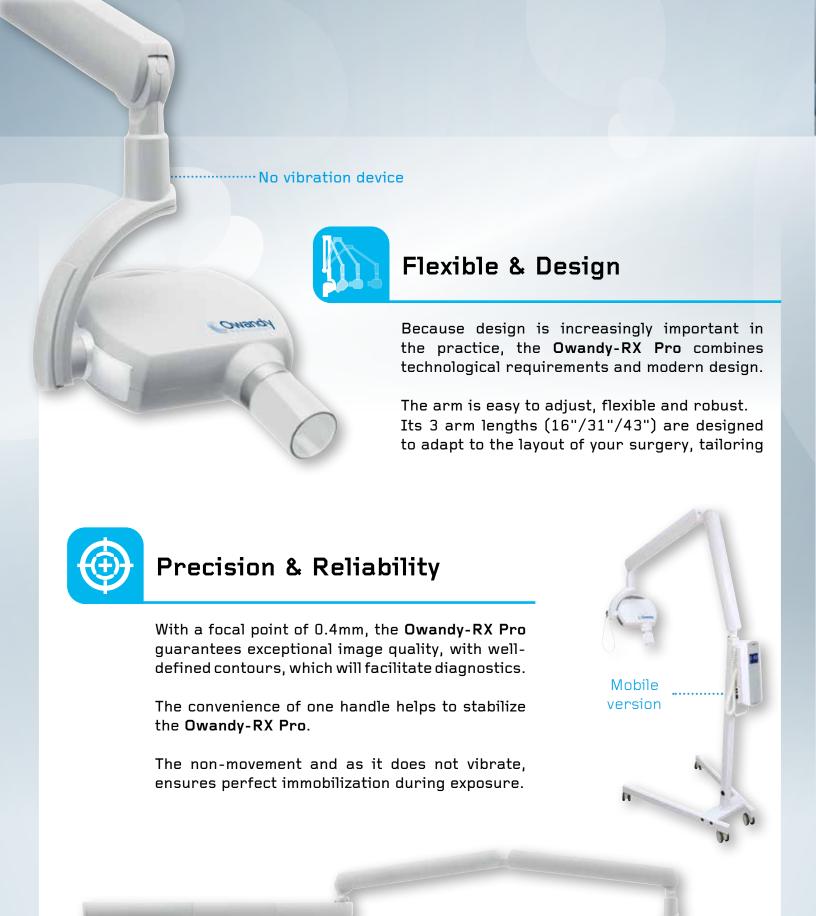

# **OWANDY-RXPRO**

PRECISION AND SIMPLICITY

INTRAORAL RADIOLOGY SYSTEM

# OWANDY-RXPRO

#### LCD SCREEN

For a better reading of parameters from a distance

#### **MEMORY FUNCTION**

Modify pre-programmed exposure times

# **EXPOSURE**PARAMETERS

Can be adjusted according to the type of tooth



# DISPLAY PARAMETERS

kV, mA, type of film

#### DOSES

Adjust doses pressing
"- +" buttons

# PATIENT MORPHOLOGY

adult, child

#### **EXAM TYPE**

Occlusal or inter proximal





3 arm lenghts 16" / 31" / 43"







### **User-friendly**

With its clear and large LCD screen, you can view the parameters even from a distance.

In addition, its "memory" functionality allows you to modify the pre-programmed exposure times according to the receiver (sensor or plates).



### Clinical cases with phosphor plate







#### Clinical cases with digital sensor







### TECHNICAL FEATURES

| Category          | Class I, type B                                                   |
|-------------------|-------------------------------------------------------------------|
| Supply voltage    | 120-240 V                                                         |
| High voltage      | 60kV / 65kV / 70 kV                                               |
| Anode current     | 4-7 mA