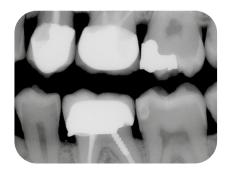

GY SYSTEM

# OWANDY-RXPRO

#### LCD SCREEN

For a better reading of parameters from a distance

#### **MEMORY FUNCTION**

Modify pre-programmed exposure times

# **EXPOSURE**PARAMETERS

Can be adjusted according to the type of tooth



# DISPLAY PARAMETERS

kV, mA, type of film

#### DOSES

Adjust doses pressing
"- +" buttons

# PATIENT MORPHOLOGY

adult, child

#### **EXAM TYPE**

Occlusal or inter proximal





3 arm lenghts 16" / 31" / 43"







### **User-friendly**

With its clear and large LCD screen, you can view the parameters even from a distance.

In addition, its "memory" functionality allows you to modify the pre-programmed exposure times according to the receiver (sensor or plates).



### Clinical cases with phosphor plate







#### Clinical cases with digital sensor







### TECHNICAL FEATURES

| Category          | Class I, type B                                                   |
|-------------------|-------------------------------------------------------------------|
| Supply voltage    | 120-240 V                                                         |
| High voltage      | 60kV / 65kV / 70 kV                                               |
| Anode current     | 4-7 mA                                                            |
| Focus             | 0,4 mm                                                            |
| Total filtration  | >1.5 mm Al. @ 70 kV                                               |
| Leakage radiation | < 0,25 mGy/h                                                      |
| Technology        | High frequency DC