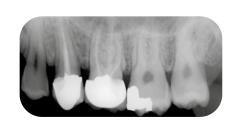

LOGY SYSTEM

# OWANDY-RXPRO

#### LCD SCREEN

For a better reading of parameters from a distance

#### **MEMORY FUNCTION**

Modify pre-programmed exposure times

# **EXPOSURE**PARAMETERS

Can be adjusted according to the type of tooth



# DISPLAY PARAMETERS

kV, mA, type of film

#### DOSES

Adjust doses pressing
"- +" buttons

# PATIENT MORPHOLOGY

adult, child

#### **EXAM TYPE**

Occlusal or inter proximal





3 arm lenghts 16" / 31" / 43"







### **User-friendly**

With its clear and large LCD screen, you can view the parameters even from a distance.

In addition, its "memory" functionality allows you to modify the pre-programmed exposure times according to the receiver (sensor or plates).



### Clinical cases with phosphor plate







#### Clinical cases with digital sensor







### TECHNICAL FEATURES

| Category          | Class I, type B                                                   |
|-------------------|-------------------------------------------------------------------|
| Supply voltage    | 120-240 V                                                         |
| High voltage      | 60kV / 65kV / 70 kV                                               |
| Anode current     | 4-7 mA                                                            |
| Focus             | 0,4 mm                                                            |
| Total filtration  | >1.5 mm Al. @ 70 kV                                               |
| Leakage radiation | < 0,25 mGy/h                                                      |
| Technology        | High frequency DC