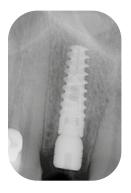

XPRO**

PRECISION AND SIMPLICITY

INTRAORAL RADIOLOGY SYSTEM

# OWANDY-RXPRO

#### LCD SCREEN

For a better reading of parameters from a distance

#### **MEMORY FUNCTION**

Modify pre-programmed exposure times

# **EXPOSURE**PARAMETERS

Can be adjusted according to the type of tooth



# DISPLAY PARAMETERS

kV, mA, type of film

#### DOSES

Adjust doses pressing
"- +" buttons

# PATIENT MORPHOLOGY

adult, child

#### **EXAM TYPE**

Occlusal or inter proximal





3 arm lenghts 16" / 31" / 43"







### **User-friendly**

With its clear and large LCD screen, you can view the parameters even from a distance.

In addition, its "memory" functionality allows you to modify the pre-programmed exposure times according to the receiver (sensor or plates).



### Clinical cases with phosphor plate







#### Clinical cases with digital sensor







### TECHNICAL FEATURES

| Category          | Class I, type B                                                   |
|-------------------|-------------------------------------------------------------------|
| Supply voltage    | 120-240 V                                                         |
| High voltage      | 60kV / 65kV / 70 kV                                               |
| Anode current     | 4-7 mA                                                            |
| Focus             | 0,4 mm                                                            |
| Total filtration  | >1.5 mm Al. @ 70 kV                                               |
| Leakage radiation | < 0,25 mGy/h                                                      |
| T